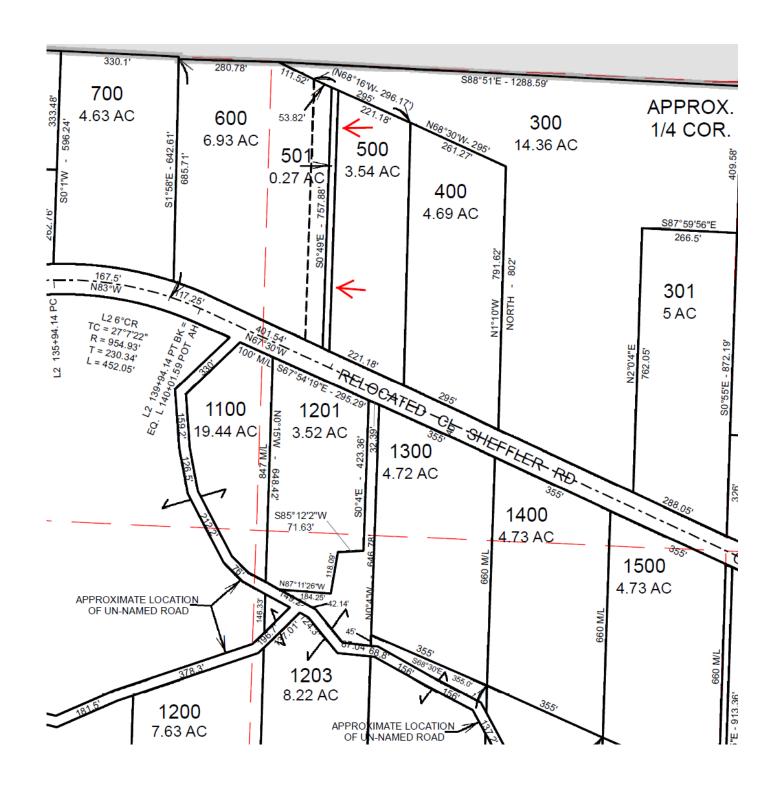

## **EXHIBIT "A"**

Legal Description 17-06-10-00-00501

A strip of land located in the Northwest One-Quarter of the Northwest One-Quarter (NW 1/4, NW 1/4) of Section 10, Township 17 South, Range 6 West of the Willamette Meridian, being more particularly described as follows:

All that strip of land bounded on the west by that tract of land conveyed to Kycek Living Trust by that certain Warranty Deed recorded on Reel 2362R, Recorder's Reception No. 9781227, Lane County Oregon Deeds & Records; bounded on the east by that tract of land conveyed to Marguerite G. Williamson, Jeffery S. Williamson, and Jeannette M. Williamson by that certain Warranty Deed recorded on Instrument No. 2017-038426, Lane County Oregon Deeds & Records; bounded on the north by that tract of land conveyed to Zane V. Coffin and Phyllis K. Coffin by that certain Warranty Deed recorded on Reel 970R, Recorder's Reception No. 7906313, Lane County Oregon Deeds & Records; and bounded on the south by Relocated Sheffler Road, County Road No. 1086, all in Lane County, Oregon.