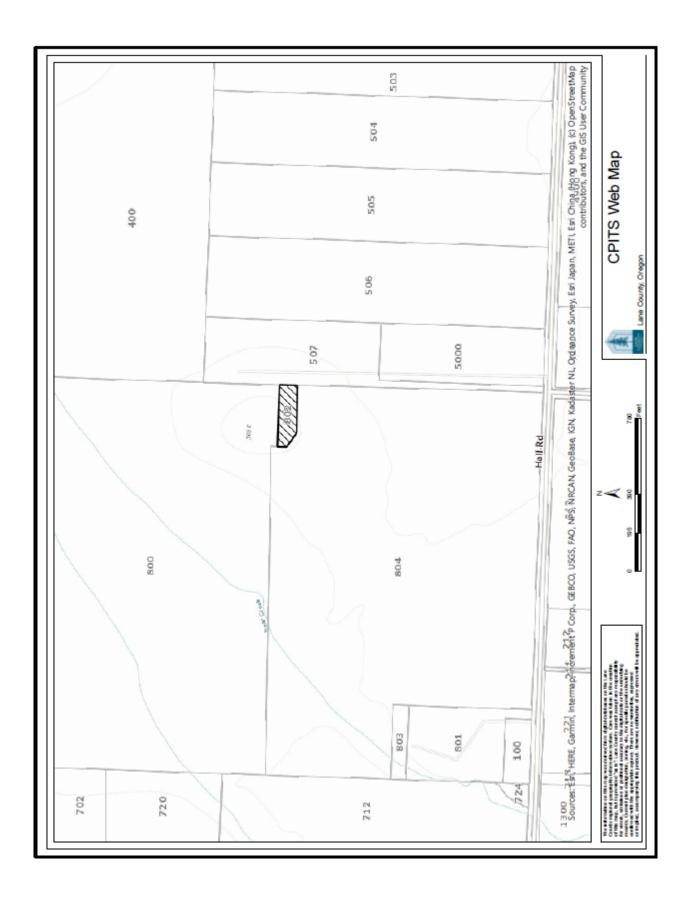

## EXHIBIT "A" LEGAL DESCRIPTION 16-05-08-00-00802

```
A tract of real property loacted in the North-
t 1/4 of Sec. 17, and the Southeast 1/4 of Sec. 8,
. 16 S., R. 5 W., of the W.M. being more particularly
cribed as follows:
           Beginning at a point North 660.00 ft. from the
theast corner of the J. R. McAtee D. L. C. #56, thence
           North 717.26 ft. along the West line of said
L. C. #56, thence
           S. 89° 53 ft.(') 29 inches (") E. parallel
h the South line of said D. L. C.
                                    2015.06 ft. thence
           South parallel with the West line of said D.
C. 1347.26 ft. to a point on the Northerly right of way
Hall Road, County Road #423 and said point also being
 00 ft. North of the South line of said D. L. C., thence
           N. 89° 53 ft. (') 29 inches (") West 1635.06
 thence
           North 630.00 ft., thence
           N. 89° 53 ft.(') 29 inches (") W. 380.00 ft.
 the point of beginning, all in Lane County, Oregon.
         EXCEPT: 0.70 ac to parcel 803 per WD R1278/
 00351 fdr 1987
        EXCEPT: 55.46 ac to parcel 804 per WD R1634/
24943 fon 1990
```