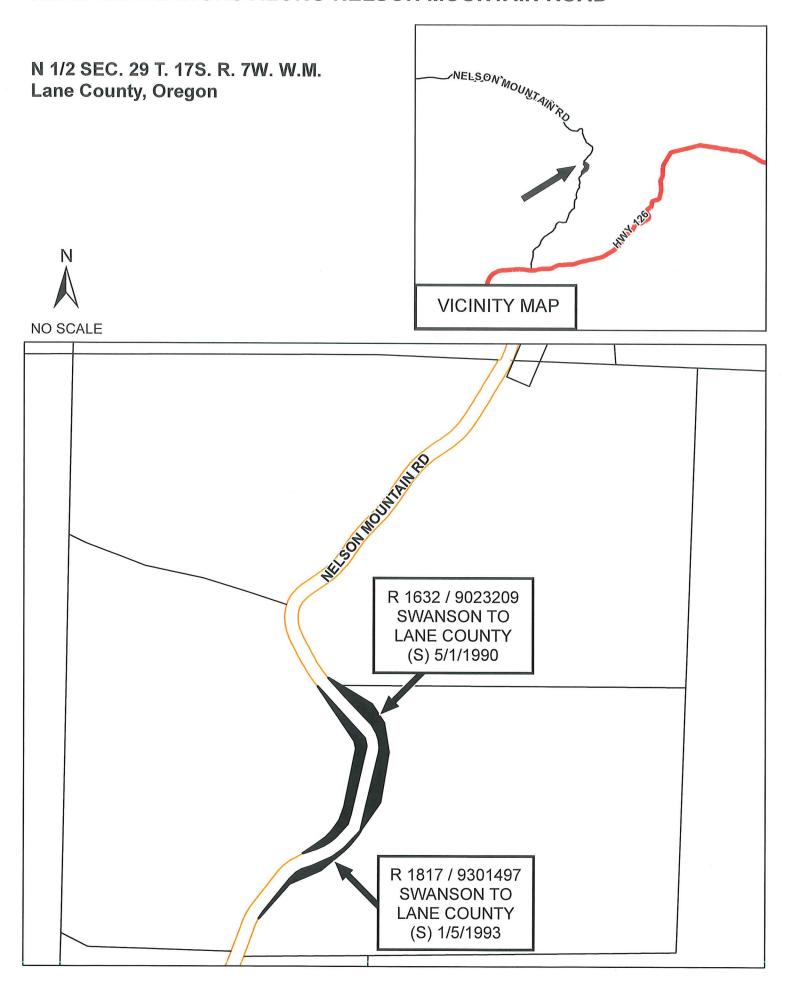

WHEREAS, the Department of Public Works acquired two deeds for real property for Lane County, properly executed on the date set after the name of the Grantors, and before the recording information in Lane County Deed Records; and the Board of County Commissioners of Lane County deeming it proper, as a convenience for property owners in the area and as a benefit to the general public, to accept the following deeds as County Road as herein set forth below:

| GRANTORS                                 | RECORDING<br>DATE | LANE COUNTY DEED RECORD | LANE COUNTY<br>TAX LOT NO.             |
|------------------------------------------|-------------------|-------------------------|----------------------------------------|
| Swanson Superior<br>Forest Products Inc. | 5/21/1990         | 1632R/9023209           | 17-07-29-00-00302<br>17-07-29-00-00304 |
| Swanson Superior<br>Forest Products Inc. | 1/11/1993         | 1817R/9301497           | 17-07-29-00-00304                      |

## ROAD DEDICATIONS ALONG NELSON MOUNTAIN ROAD