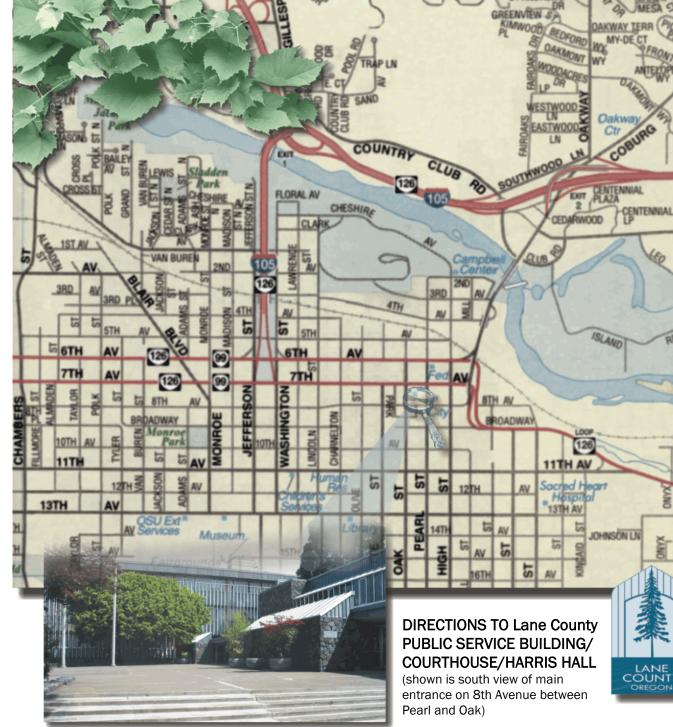

## **Directions:** From I-5 (Going North or South):

Exit 194B to Eugene (I-105, 126 West). Take Coburg Rd. Downtown Exit 2 off I-105, then Downtown/U of O. Cross the Willamette River and take the right-lane 8th Ave. exit. Building is 3 blocks west on the right (8th and Oak).

## From Hwy 99 Going South (from Airport):

Stay on Hwy 99 going south (becomes 7th Avenue). Take a right at Pearl Street, then a right on 8th Ave. Building is on the right at 8th and Oak.

## From Hwy 126 (West):

Hwy 126 becomes 11th Ave. Follow curves going left at Garfield, then a right turn onto 7th Ave. Take a right at Pearl St., then right on 8th Ave. Building

is on the right at 8th and Oak.